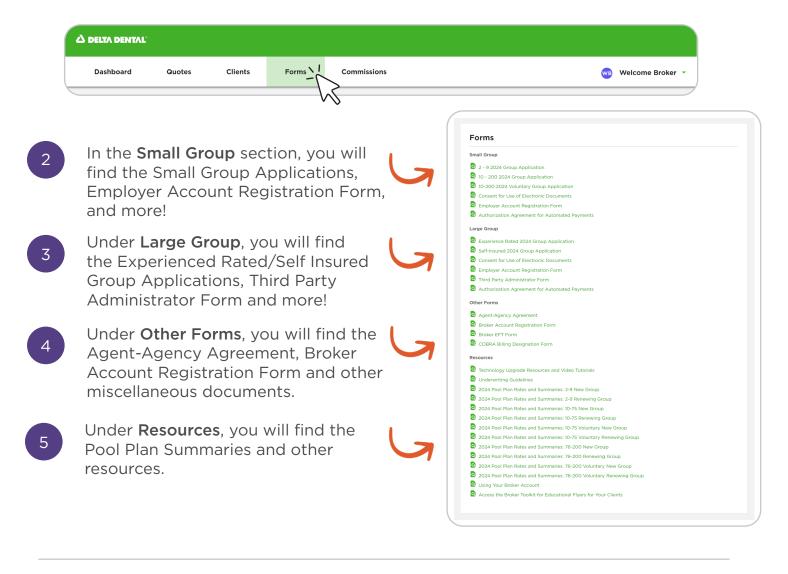

# **Forms** Online Broker Account User Guide

### How to Access Forms

You can view helpful documents and forms in categories by selecting the **Forms Tab** in the navigation bar.

Watch this video to view forms and documents that will be available to you on the new online Broker Account.