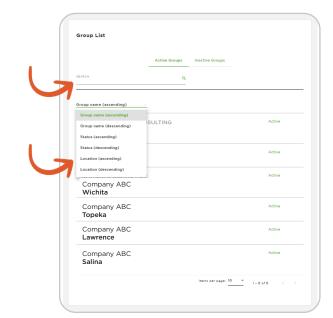

### 🔀 How to Look Up a Group

In the **Clients tab**, you will be able to view your **active and inactive groups** under **Groups List**.

| S DELTA DENTAL           |                                                                                                                                                                               |      |                    |
|--------------------------|-------------------------------------------------------------------------------------------------------------------------------------------------------------------------------|------|--------------------|
| Dashboard Quotes Clients | Forms                                                                                                                                                                         |      | 🥨 Welcome Broker 🕤 |
|                          | Group List<br><u>Active Groups</u> inactive Groups<br><u>BEARCH</u><br><u>Company ABC</u><br><u>Wichita</u><br>Company ABC<br><u>Topeka</u><br>Company ABC<br><u>Lawrence</u> | oups |                    |

2

You can **Search** for a group in the search bar.

You can also filter by **Group** Name, Status, and Location.