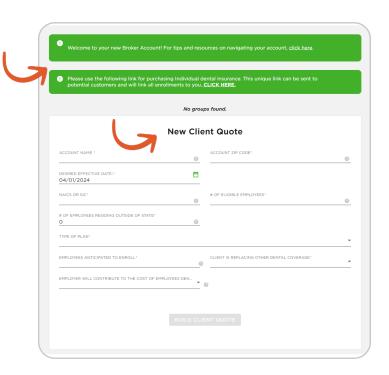

## **Dashboard - Home Screen**

- Quickly access **tips and resources** on how to navigate
  your broker account.
- If you sell individual dental insurance, you can access your unique broker link.
- Easily start a new small group quote under **New Client Quote** right from the Dashboard.