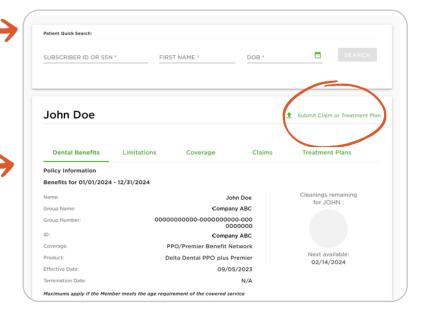

## View Benefits and Eligibility

To view a patient's benefits and eligibility, simply click the **Find A Patient** tab.

- Benefits and Eligibility can be viewed in the **Patient Quick Search** section on the Dashboard or through the **Find a Patient** tab. You will need the Patient's Subscriber ID or SSN, first name, and Date of Birth.
- From this tab you can search for a patient and view:
  - Dental Benefits
  - Limitations
  - Coverage
  - Claims
  - Treatment Plans
- At any point while viewing a patient's Benefits and Eligibility you can Submit a Claim or pre-determinations by clicking Submit Claim or Treatment Plan.