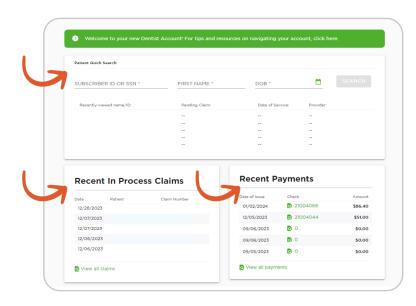

- The Patient Quick Search is available to search for a patient by Subscriber ID or SSN, First Name, and Date of Birth.
- Quickly view your most recent claims in Recent In Process Claims section.
- View your last 5 Recent Payments right from the dashboard.