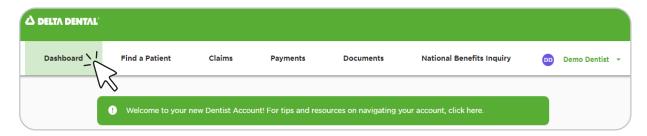

## Navigating the Dashboard

Our new layout gives easier navigation throughout your new online Dentist Account. Right from the navigation bar you are able to find a patient, view claims, view payments, access documents, and more!