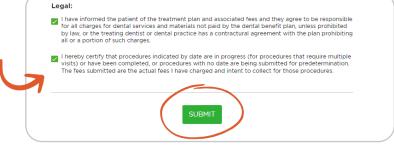

#### 🔀 How to Edit or Void a Claim

In order to submit your edits, review the Legal section and check the boxes noting that you have reviewed these sections.

Click **Submit** at the bottom of the page to submit your edits for processing. If the submit button remains gray, review the claim or pre-determination for any fields highlighted with red text that require information for submission.

Once the void has been submitted you will be brought back to that patient's claims or patient's treatment plans tab.

|   | Legal:                                                                                                                                                                                                                                                                                                                                                            |
|---|-------------------------------------------------------------------------------------------------------------------------------------------------------------------------------------------------------------------------------------------------------------------------------------------------------------------------------------------------------------------|
|   | I have informed the patient of the treatment plan and associated fees and they agree to be responsib<br>for all charges for dental services and materials not paid by the dental benefit plan, unless prohibited<br>by law, or the treating dentist or dental practice has a contractural agreement with the plan prohibitin<br>all or a portion of such charges. |
| 1 | 🗾 I hereby certify that procedures indicated by date are in progress (for procedures that require multipl                                                                                                                                                                                                                                                         |
|   | visits) or have been completed, or procedures with no date are being submitted for predetermination<br>The fees submitted are the actual fees I have charged and intent to collect for those procedures.                                                                                                                                                          |
|   |                                                                                                                                                                                                                                                                                                                                                                   |