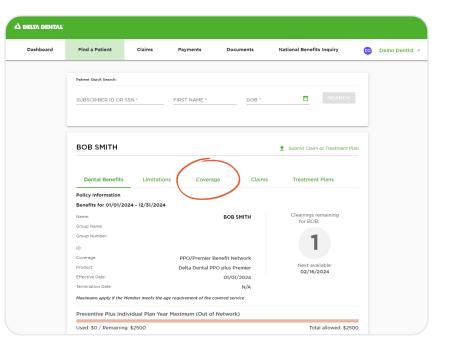

### How to Look Up a Procedure Code

1

The Procedure Code Look Up feature can be found in the **Coverage** tab of a patient's Benefits & Eligibility. First, pull up your patient either in the **Patient Quick Search** section on the Dashboard or through the **Find a Patient** tab.

2

For either of these avenues, you will need the patient's Subscriber ID or SSN, First Name, and Date of Birth.

| Dashboard | Find a Patient Clain                                                                                         | ns Payments                   | Documents                  | National Benef   | its Inquiry | • | Demo Denti |
|-----------|--------------------------------------------------------------------------------------------------------------|-------------------------------|----------------------------|------------------|-------------|---|------------|
| 1         | Welcome to your new Dentis                                                                                   | st Account! For tips and reso | urces on navigating your a | ccount, click he | re.         |   |            |
|           | Patient Guick Search:                                                                                        |                               |                            |                  |             |   |            |
|           | Pacient Garch Starth.                                                                                        |                               |                            |                  |             |   |            |
| 1_        | SUBSCRIBER ID OR SSN *                                                                                       | FIRST NAME *                  | DOB *                      |                  |             |   |            |
| 6         |                                                                                                              | FIRST NAME *                  | DOB *                      | Provider:        |             |   |            |
| 6         | SUBSCRIBER ID OR SSN *                                                                                       | 7                             | 7                          | Provider:        |             |   |            |
| 6         | SUBSCRIBER ID OR SSN *                                                                                       | Pending Claim:                | Date of Service:           |                  |             |   |            |
| 4         | SUBSCRIBER ID OR SSN *<br>Recently-viewed name/ID:<br>BOB SMITH(1234567890I-23)                              | Pending Claim:                | Date of Service:           | -                |             |   |            |
| 6         | SUBSCRIBER ID OR SSN *<br>Recently-viewed name/ID:<br>BOB SMITH(12345678901-23)<br>AMY SMITH(12345678901-24) | Pending Claim:                | Date of Service:           | -                |             |   |            |

#### How to Look Up a Procedure Code

3 Once you have your patient's Benefits & Eligibility pulled up, navigate to the **Coverage** tab, by clicking on the word **Coverage** in green text.

4 The **Coverage** tab provides the group coverage percentage by Benefit Classes, this does default to PPO coverages.

> For Premier and Out of Network offices, click the corresponding coverage tab for your network participation.

**Online Dentist Account** 