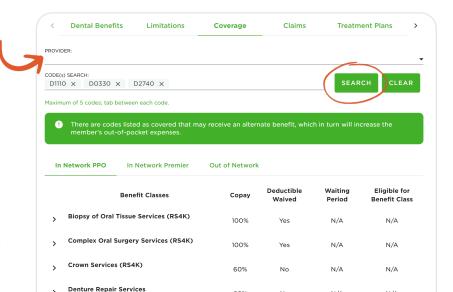

- 6
- To utilize the Procedure Code Look Up feature in the Coverage Tab, select your dentist from the drop down for **Provider.** Type the CDT code(s) into the Code Search field and click the **Search** button.

You can search for up to five codes at a time. Be sure to add a space between each CDT Code using the space bar or tab button.

60%

100%

Diagnostic & Preventive Services (RS4K)

No

Yes

N/A

N/A