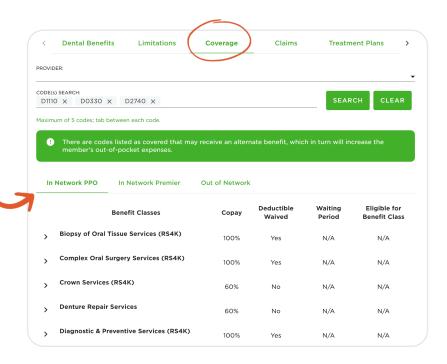

### How to Look Up a Procedure Code

5

Click the arrow next to each Benefit Class to view the CDT codes within the Benefit Class.

| < Dental Be                                 | nefits Limitations                                           | Coverage              | Claims               | Treatm             | ent Plans                        |
|---------------------------------------------|--------------------------------------------------------------|-----------------------|----------------------|--------------------|----------------------------------|
| PROVIDER:                                   |                                                              |                       |                      |                    |                                  |
| CODE(s) SEARCH:<br>D1110 X D033             | 0 x D2740 x                                                  |                       |                      | SEAR               | сн сіе                           |
| Maximum of 5 codes; I                       | tab between each code.                                       |                       |                      |                    |                                  |
|                                             | odes listed as covered that m<br>out-of-pocket expenses.     | nay receive an alterr | nate benefit, whic   | h in turn will inc | crease the                       |
| member's                                    | out-of-pocket expenses.                                      |                       |                      |                    |                                  |
|                                             | In Network Premier                                           | Out of Network        |                      |                    |                                  |
| In Network PPC                              | In Network Premier                                           | Out of Network        |                      |                    |                                  |
| In Network PPC                              | Benefit Classes                                              | Сорау                 | Deductible<br>Waived | Waiting<br>Period  |                                  |
|                                             |                                                              |                       | Deductible           |                    |                                  |
| Pieneu of O                                 | Benefit Classes<br>ral Tissue Services (RS4K)                | Сорау                 | Deductible<br>Waived | Period             | Benefit Cl                       |
| Biopsy of O     Code                        | Benefit Classes<br>ral Tissue Services (RS4K)                | <b>Сорау</b><br>100%  | Deductible<br>Waived | Period             | Benefit Cl                       |
| Biopsy of O<br>Code<br>D7285 Bi             | Benefit Classes<br>ral Tissue Services (RS4K)<br>Description | <b>Сорау</b><br>100%  | Deductible<br>Waived | Period             | Benefit Cl                       |
| Biopsy of O<br>Code<br>D7285 Bi<br>D7286 Bi | Benefit Classes<br>ral Tissue Services (RS4K)<br>Description | <b>Сорау</b><br>100%  | Deductible<br>Waived | Period             | Eligible fr<br>Benefit Cl<br>N/A |

- 6
- To utilize the Procedure Code Look Up feature in the Coverage Tab, select your dentist from the drop down for **Provider.** Type the CDT code(s) into the Code Search field and click the **Search** button.

You can search for up to five codes at a time. Be sure to add a space between each CDT Code using the space bar or tab button.

60%

100%

Diagnostic & Preventive Services (RS4K)

No

Yes

N/A

N/A