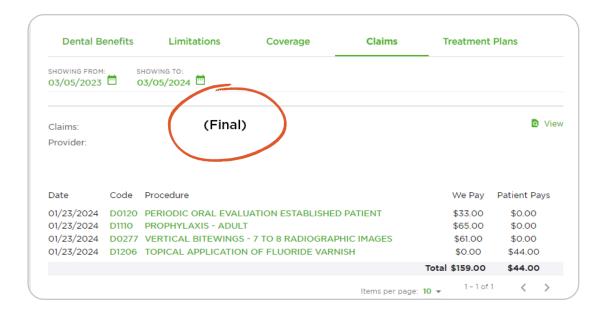

## 14

Once you click **Submit**, you will be brought back to that patient's Claims tab.

You will see the claim status in parenthesis next to the claim number. Claim statuses you will see are Denied, In Process, Final, and Paid. Denied claims are claims that all services on the claim were denied. For claims still In Process you can Edit or Void the claim by selecting the Edit or Void button.

#### 🖌 How to Submit a Claim

Claims that are Final have been processed and will be paid in the next payment cycle.

If your office is set up for EFT payments, the claim should process to pay by the next business day. If your office is set up for check payments, the claim will be processed to pay in the next weekly payment cycle.