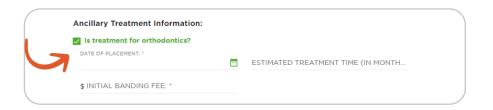

If the Claim is for Orthodontic treatment, check the **Is Treatment for Orthodontics** in the Ancillary Treatment Information section.

13

Review the Legal section and check the boxes noting that you have reviewed these sections.