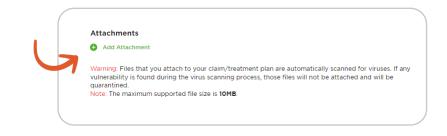

### 🖌 How to Submit a Claim

8 Click Add Attachment. A box will open allowing you to select a file to attach from your computer. Once you have selected the necessary files, click the **Open** to attach the file.

## 9

10

Two boxes will appear for each attachment listing the **File name**. Next, select an **Attachment Type**.

Please note if you add any attachments, that the program will not allow you to submit the claim until an attachment type is listed for each attachment.

| Attachments                                                                     |                          |
|---------------------------------------------------------------------------------|--------------------------|
| File name                                                                       | Attachment Type *        |
| Claim.rtf                                                                       | Biopsy report            |
|                                                                                 | Chart notes              |
| Add More Attachments                                                            |                          |
| Note: Attachment Type is a required field. Please select an appropmenu.         | <sub>ria</sub> Narrative |
|                                                                                 | Periodontal charting     |
| Warning: Files that you attach to your claim/treatment plan a                   | re                       |
| vulnerability is found during the virus scanning process, those<br>guarantined. | e fil X-Rays             |
| Note: The maximum supported file size is <b>10MB</b> .                          | Photo image              |