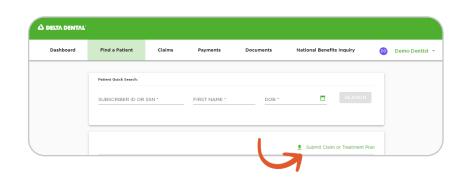

To submit a claim, pull up a patient using either **Patient Quick Search** from the dashboard or through the **Find a Patient** tab.

| 🛆 DELTA DE | NTAL' |                       |                 |                       |                        |                           |    |                |
|------------|-------|-----------------------|-----------------|-----------------------|------------------------|---------------------------|----|----------------|
| Dashboa    | rd    | Find a Patient        | Claims          | Payments              | Documents              | National Benefits Inquiry | DD | Demo Dentist 👻 |
|            |       | Welcome to your n     | ew Dentist Acco | unt! For tips and res | ources on navigating y | our account, click here.  |    |                |
|            |       | Patient Quick Search: |                 |                       |                        |                           | -  |                |

Click Submit Claim or Treatment Plan.

2

 $\Delta$  delta dental°

3 Since this is an in-forpayment claim, be sure to leave **Treatment Plan** unchecked.

| fit Ve | erification Number <sup>⑦</sup> 336                                                                                                                 |
|--------|-----------------------------------------------------------------------------------------------------------------------------------------------------|
|        | Treatment Plan?                                                                                                                                     |
| 7      | Check here if you are only submitting a treatment plan and not a claim. Treatment plans are<br>valid for a period of 180 days following submission. |
| Ĩ      | Payer Information:                                                                                                                                  |
|        | PRIMARY PAYER:                                                                                                                                      |
|        | Delta Dental of Kansas                                                                                                                              |