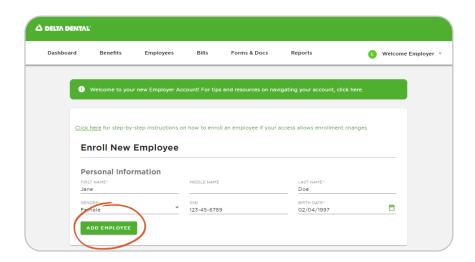

#### How to Manage Your Employees

From the **Employees** tab you'll be able to manage your employees enrollment and quickly enroll an employee. Simply click **Enroll New Employee**.

|    | Benefits                                           | Employees         | Bills For           | rms & Docs                               | Reports                                  | 6             | Welcome Employe |
|----|----------------------------------------------------|-------------------|---------------------|------------------------------------------|------------------------------------------|---------------|-----------------|
|    | ROLL NEW EMPLOYEE                                  | ĥ                 | 5                   |                                          |                                          |               |                 |
|    | IROLL NEW EMPLOYEE                                 |                   |                     |                                          |                                          |               |                 |
| -  |                                                    |                   |                     |                                          |                                          |               |                 |
| CI | i <u>ck here</u> for step-by-step                  | instructions on I | now to enroll an em | ployee if your a                         | ccess allows enrollmen                   | changes.      |                 |
|    |                                                    | Active Employe    |                     |                                          |                                          |               |                 |
|    |                                                    | Active Employe    | es Future Em        | ective and Term                          | inated Employees                         |               |                 |
|    | You can search for indiv<br>generate a complete er | vidual employee   | s here by Name, De  | ita Dental ID nu                         | mber, SSN or Group Su                    | bmitted ID. T | o               |
|    | You can search for indiv                           | vidual employee   | s here by Name, De  | ita Dental ID nu                         | mber, SSN or Group Su<br>he Reports Tab. | bmitted ID. T | _               |
|    | You can search for indiv<br>generate a complete er | vidual employee   | s here by Name, De  | ilta Dental ID nu<br>bility list under f | mber, SSN or Group Su<br>he Reports Tab. |               | _               |

2

Once you have added the required fields click Add Employee.