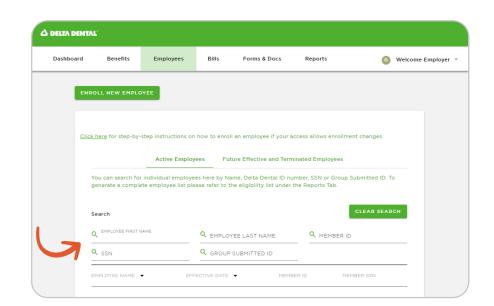

Back to the **Employees** tab, you'll be able to quickly search for your employees by **First Name, Last Name, Member ID, Social Security Number or Group Submitted ID**.

You won't need all of these fields to search, you can simply type in their **First or Last Name to search**.