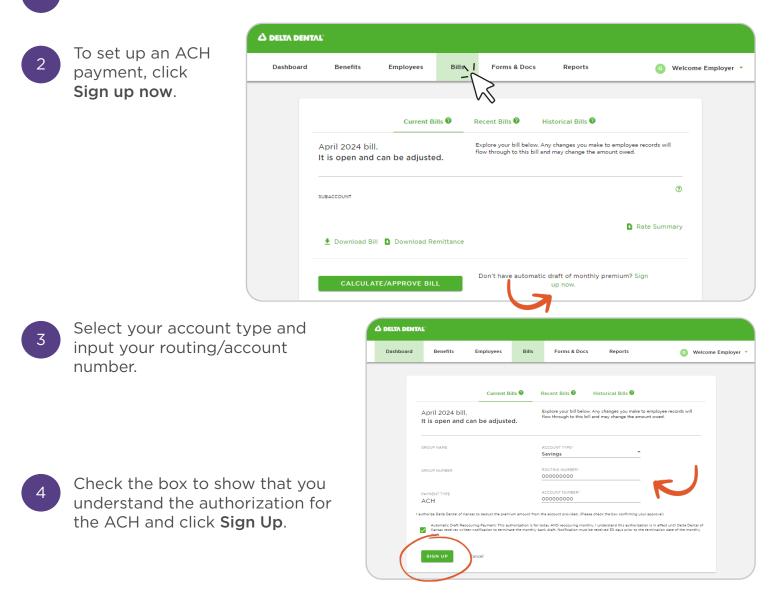

### How to Set Up ACH Payment Online

Click on the Bills tab where you can view your current, recent and historical bills.

### Setting Up ACH Payment Online

Watch Video

Watch this video on how to set up ACH Payment online on the new online Employer Account.

**Forms & Docs** Online Employer Account User Guide

How to Access Forms & Docs