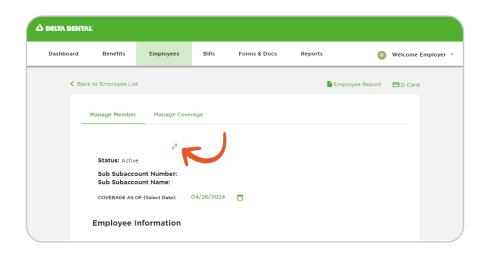

### How to Access an Employee ID Card

Here you will see their **ID card.** 

| ∆ DELTA D | ENTAL                      |                            |            |              |         |                        |
|-----------|----------------------------|----------------------------|------------|--------------|---------|------------------------|
| Dashboa   | ard Benefits               | Employees                  | Bills      | Forms & Docs | Reports | G Welcome Employer 🔹   |
|           | C Back to Employee Lis     | :                          |            |              | Emp     | oloyee Report 🕒 D Card |
|           | Manage Member              | Manage Cove                | rage       |              |         |                        |
|           |                            | 0                          |            |              |         |                        |
|           | Status: Activ              | •                          |            |              |         |                        |
|           | Sub Subacco<br>Sub Subacco | ount Number:<br>ount Name: |            |              |         |                        |
|           | COVERAGE AS                | OF (Select Date):          | 04/26/2024 | <b></b>      |         |                        |
|           | Employee I                 | nformation                 |            |              |         |                        |

6

You will be able to edit the employee's information by selecting the **pencil icon** next the their name.