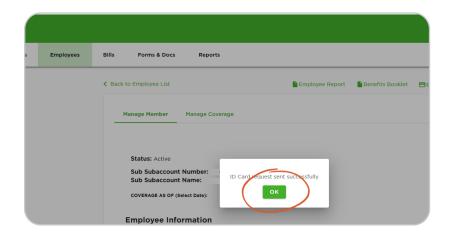

You will see a pop up confirming that the ID Card request was sent successfully. To exit, select **OK**.

Request ID Cards Watch Video

Watch this video to view how to request ID cards to be mailed to a member on the online Employer Account.