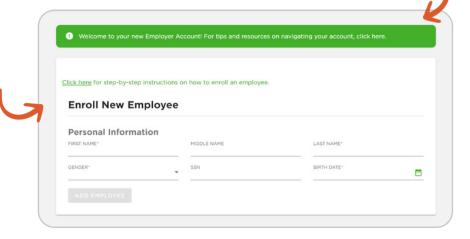

## Dashboard - Home Screen:

- Quickly access tips and resources on how to navigate your employer account.
- Easily enroll a new employee under Enroll New Employee right from the Dashboard.
- You have access to stepby-step instructions on how to enroll a new employee.