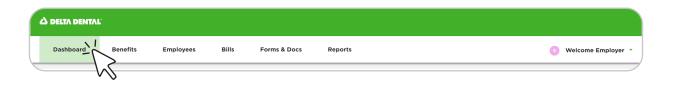

## Navigating the Dashboard

Our new layout provides easier navigation throughout your new online Employer Account. Right from the navigation bar, you are able view benefits, employees, bills, and more!