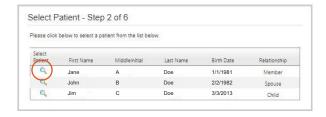

1

Once logged in, select "Submit Claims & Pre-Determinations", and then select the treating doctor and treating location.

2 Enter the Subscriber's Delta Dental Member ID or SSN, and then select the Patient.