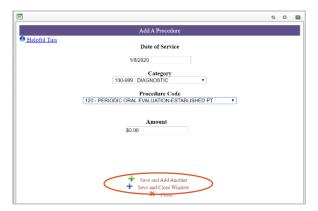

## Online Claim Submissions Step-by-Step

5

Add each procedure and full office fee. Once finished, click "Save and Close Window."

You can choose to submit the claim for immediate processing or nightly processing.

Date of service will default to today's date. DDKS does not require ICD-10 codes

Nightly processing - allows for viewing, editing, or deleting the same day of submission prior to 11:59 p.m. CST.

Immediate processing - claims can be viewed, but cannot be edited or deleted after submission.