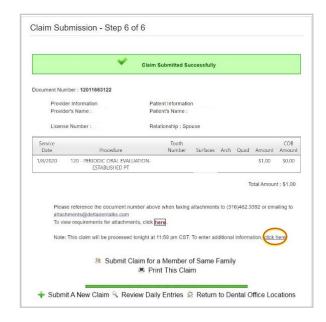

Contact our Customer Service team at 316-264-4511 as soon as possible to request claim suspension for incorrect claim submissions.

7

Verify claim details prior to final submission. If you have chosen to submit for immediate processing, make sure to add your narrative now by clicking "change".

If you've chosen nightly processing, then you'll have the opportunity to add your narrative until 11:59 p.m. CST by selecting "click here".

Attachments can be emailed to attachments@deltadentalks.com or faxed to 316-462-3392. Be sure to include the Claim Document Number on any attachments submitted.