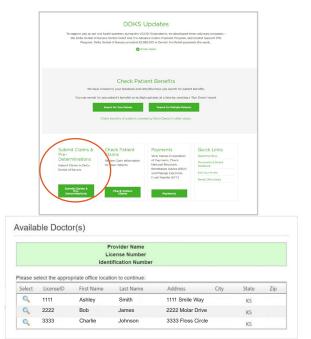

1

Once logged in, select "Submit Claims & Pre-Determinations", and then select the treating doctor and treating location.

2 Enter the Subscriber's Delta Dental Member ID or SSN, and then select the Patient.