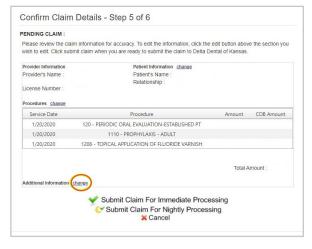

Contact our Customer Service team at 316-264-4511 as soon as possible to request claim suspension for incorrect claim submissions.

7

Verify claim details prior to final submission. If you have chosen to submit for immediate processing, make sure to add your narrative now by clicking "change".

If you've chosen nightly processing, then you'll have the opportunity to add your narrative until 11:59 p.m. CST by selecting "click here".

Attachments can be emailed to attachments@deltadentalks.com or faxed to 316-462-3392. Be sure to include the Claim Document Number on any attachments submitted.