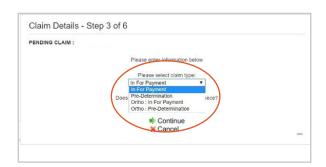

Select the claim type in the dropdown: payment, pre-determination, ortho payment or ortho pre-determination.

If the pa

If the patient is covered by an additional dental plan, and Delta Dental is the secondary payer, select "Yes" and add the name of insurance carrier.