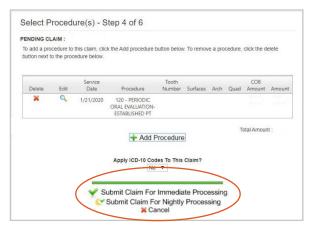

## Online Claim Submissions Step-by-Step

5

Add each procedure and full office fee. Once finished, click "Save and Close Window."

You can choose to submit the claim for immediate processing or nightly processing.

Date of service will default to today's date. DDKS does not require ICD-10 codes

Nightly processing - allows for viewing, editing, or deleting the same day of submission prior to 11:59 p.m. CST.

Immediate processing - claims can be viewed, but cannot be edited or deleted after submission.