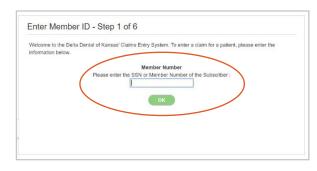

1

Once logged in, select "Submit Claims & Pre-Determinations", and then select the treating doctor and treating location.

2 Enter the Subscriber's Delta Dental Member ID or SSN, and then select the Patient.