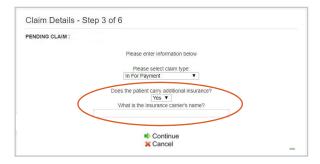

Select the claim type in the dropdown: payment, pre-determination, ortho payment or ortho pre-determination.

If the pa

If the patient is covered by an additional dental plan, and Delta Dental is the secondary payer, select "Yes" and add the name of insurance carrier.